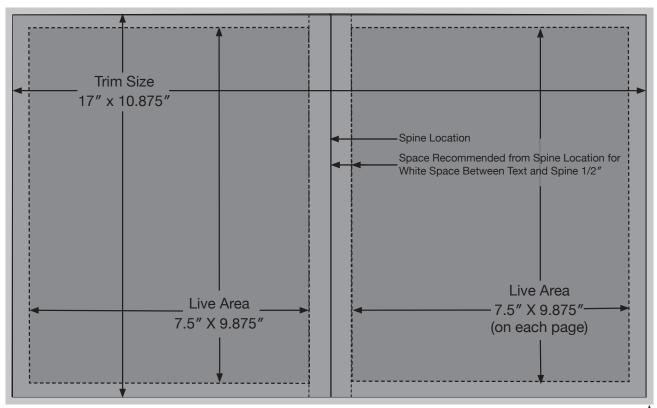

### 2 PAGE SPREAD: (Full Bleed)

Trim Size: 17 x 10.875

(Live Area: 7.5 X 9.875 on each page) Bleed 17.25 x 11.125 (1/8" on all sides)

#### 2 PAGE SPREAD: (Non Bleed)

Trim Size: 17 x 10.875

(Live Area: 7.5 X 9.875 on each page)

- · Accepted File Types: PDF, JPEG, TIF.
- All files must be 300 dpi at printed size and be converted to CMYK. Each image within the file must be 300 dpi.
- Open Type and Postscript fonts only