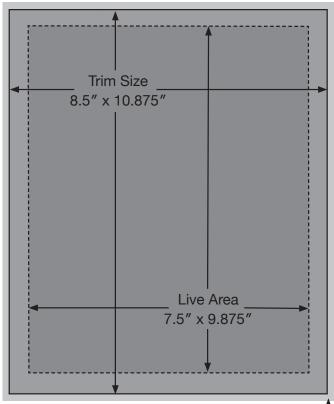

SINGLE PAGE: (Full Bleed)

Trim Size: 8.5 x 10.875 • Live Area: 7.5 x 9.875 Bleed 8.75 x 11.125 (1/8" on all sides)

**SINGLE PAGE: (Non-Bleed)** 

Trim Size: 8.5 x 10.875 • Live Area: 7.5 x 9.875

- · Accepted File Types: PDF, JPEG, TIF.
- All files must be 300 dpi at printed size and be converted to CMYK. Each image within the file must be 300 dpi.
- Open Type and Postscript fonts only